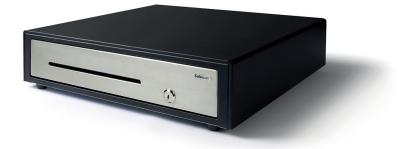

# SAFESCAN HD-4141S HEAVY DUTY CASH DRAWER

- Dimensions: 41cm(W) x 41,5cm(D) x 11,5cm (H)
- Extra strong telescopic sliders
- Tested for at least 2 million openings
- Electrical and key opening
- Separation slot for storage of large denominations and value papers
- Compatible with RJ12 receipt printers and cash registers (12V/24V)
- Extra strong 3-position lock (locked, stand-by and open)
- Adjustable and removable tray