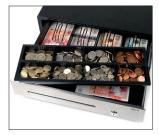

- Dimensions: 41cm(W) x 41,5cm(D) x 11,5cm (H)
- Extra strong telescopic sliders
- Tested for at least 2 million openings
- Electrical and key opening
- Separation slot for storage of large denominations and value papers
- Compatible with RJ12 receipt printers and cash registers (12V/24V)
- Extra strong 3-position lock (locked, stand-by and open)
- Adjustable and removable tray

In the box

Accessoiries

4 bill/8 coin lay-out

Robust metal money clips

Removable and adjustable tray for 8 different coins

| Steel casing / Plastic innertray |
|----------------------------------|
| Yes                              |
| 1                                |
| Yes                              |
| 8                                |
| 4                                |
| 12-24V                           |
| RJ12                             |
| 410 x 415 x 115 mm               |
| 7.5 kg                           |
| 465 x 460 x 150 mm               |
|                                  |