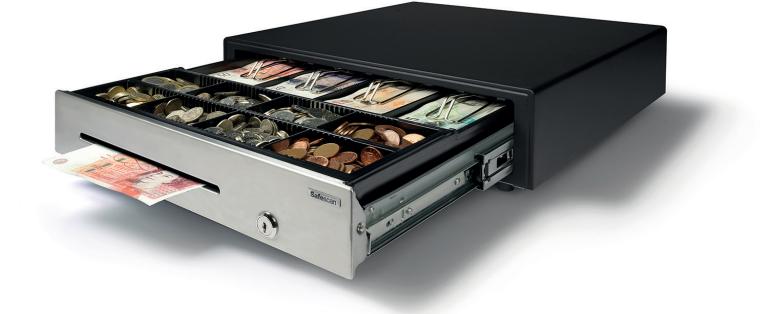

Due to the strong telescopic slides and solid metal build, this cash drawer is tested for at least 2 million openings. Open the cash drawer by simply turning the key, or connect with the RJ12 printer cable to a receipt printer or cash register for electric opening.

- Dimensions: 41cm(W) x 41,5cm(D) x 11,5cm (H)
- Extra strong telescopic sliders
- Tested for at least 2 million openings
- Electrical and key opening
- Separation slot for storage of large denominations and value papers
- Compatible with RJ12 receipt printers and cash registers (12V/24V)
- Extra strong 3-position lock (locked, stand-by and open)
- Adjustable and removable tray

In the box

Accessoiries

4 bill/8 coin lay-out

Robust metal money clips

Removable and adjustable tray for 8 different coins

| Steel casing / Plastic innertray |
|----------------------------------|
| Yes                              |
| 1                                |
| Yes                              |
| 8                                |
| 4                                |
| 12-24V                           |
| RJ12                             |
| 410 x 415 x 115 mm               |
| 7.5 kg                           |
| 465 x 460 x 150 mm               |
|                                  |