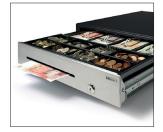

- Dimensions: 41cm(W) x 41,5cm(D) x 11,5cm (H)
- Extra strong telescopic sliders
- Tested for at least 2 million openings
- Electrical and key opening
- Separation slot for storage of large denominations and value papers
- Compatible with RJ12 receipt printers and cash registers (12V/24V)
- Extra strong 3-position lock (locked, stand-by and open)
- Adjustable and removable tray

In the box

Accessoiries

4 bill/8 coin lay-out

Robust metal money clips

Removable and adjustable tray for 8 different coins

| Steel casing / Plastic innertray |
|----------------------------------|
| Yes                              |
| 1                                |
| Yes                              |
| 8                                |
| 4                                |
| 12-24V                           |
| RJ12                             |
| 410 x 415 x 115 mm               |
| 7.5 kg                           |
| 465 x 460 x 150 mm               |
|                                  |