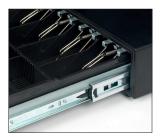

Due to the strong telescopic slides and solid metal build, this cash drawer is tested for at least 2 million openings. Open the cash drawer by simply turning the key, or connect with the RJ12 printer cable to a receipt printer or cash register for electric opening.

- Dimensions: 41cm(W) x 41,5cm(D) x 11,5cm (H)
- Extra strong telescopic sliders
- Tested for at least 2 million openings
- Electrical and key opening
- Separation slot for storage of large denominations and value papers
- Compatible with RJ12 receipt printers and cash registers (12V/24V)
- Extra strong 3-position lock (locked, stand-by and open)
- Adjustable and removable tray