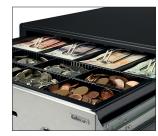

- Dimensions: 41cm(W) x 41,5cm(D) x 11,5cm (H)
- Extra strong telescopic sliders
- Tested for at least 2 million openings
- Electrical and key opening
- Separation slot for storage of large denominations and value papers
- Compatible with RJ12 receipt printers and cash registers (12V/24V)
- Extra strong 3-position lock (locked, stand-by and open)
- Adjustable and removable tray

In the box

Accessoiries

4 bill/8 coin lay-out

Robust metal money clips

Removable and adjustable tray for 8 different coins

| Steel casing / Plastic innertray |
|----------------------------------|
| Yes                              |
| 1                                |
| Yes                              |
| 8                                |
| 4                                |
| 12-24V                           |
| RJ12                             |
| 410 x 415 x 115 mm               |
| 7.5 kg                           |
| 465 x 460 x 150 mm               |
|                                  |